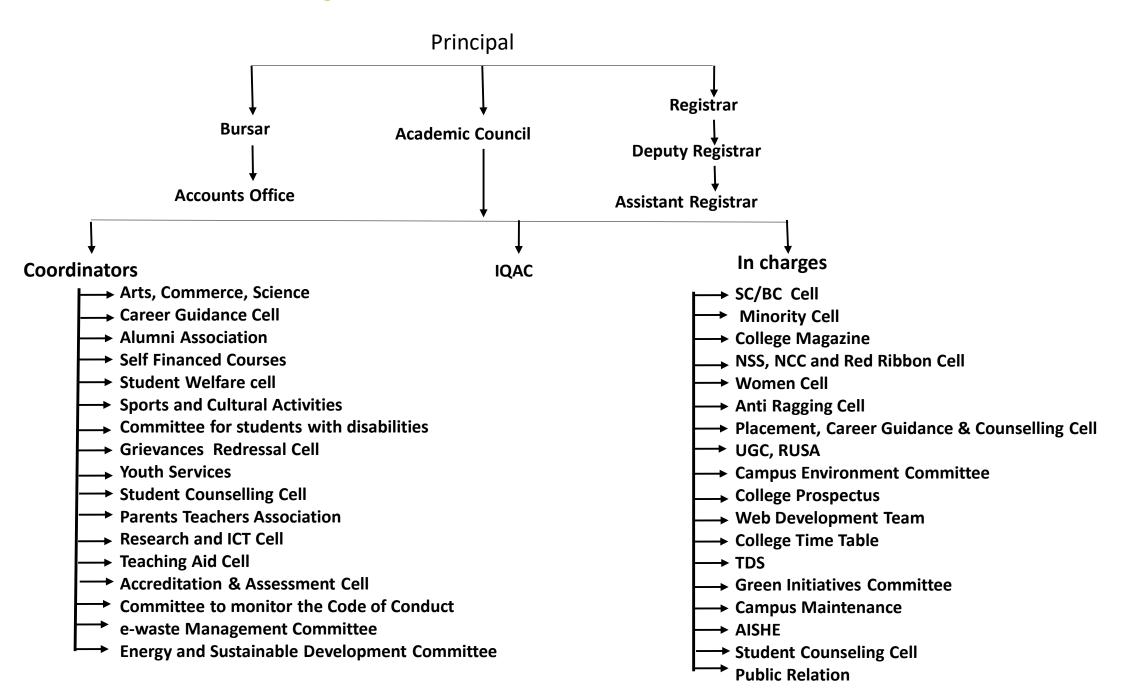

lenged strata of the society.
- To provide opportunities for exploring the talent of the young minds.
- To provide the supportive atmosphere for promoting the individual and collective excellence of the students.
- To design programmes for training students to attain logical and critical thinking for encountering the challenges ahead.
- To build state of the art infrastructure with latest technology so as to enhance the teaching learning experience.
- To create a cadre of motivated and prospective individuals.
- To provide and enrich the educational programmes/courses in various disciplines/ streams in response to changing regional, national and global scenario, with emphasis on employment/skill oriented programmes in formal and non-formal mode.

#### **Planning and Execution Structure**



## Coordinators











Our Founder Executive Member Pandit Anand Sarup Ji (1917-1987)

A venerable Luminary who parented the S.D. Institutions inimitably when it needed care, support and protection

Dr. Raghubir Parkash Ji (1906-1997)

A Pious soul, Educationist, A dynamic
Philanthropist who fostered the S.D.

Educational Institutions at the Nascent stage

Our Founder President

S.D. College Barnala was established in the year 1956. Now it has completed its glorious 68 years. It is being run by S.D. College Educational Society (Regd.) Barnala. The institution has emerged as a major platform in the field of education for the Malwa belt which was earlier an educationally backward zone. The foundation of this society was laid under the guidance of Dr. Raghubir Parkash, a multifaceted pe