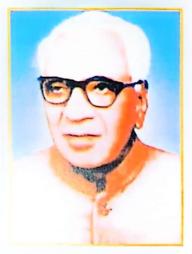

## Coordinators

Our Founder Executive Member Pandit Anand Sarup Ji (1917-1987)

A venerable Luminary who parented the S.D. Institutions inimitably when it needed care, support and protection

Dr. Raghubir Parkash Ji (1906-1997)

A Pious soul, Educationist, A dynamic
Philanthropist who fostered the S.D.

Educational Institutions at the Nascent stage

Our Founder President

S.D. College Barnala was established in the year 1956. Now it has completed its glorious 68 years. It is being run by S.D. College Educational Society (Regd.) Barnala. The institution has emerged as a major platform in the field of education for the Malwa belt which was earlier an educationally backward zone. The foundation of this society was laid under the guidance of Dr. Raghubir Parkash, a multifaceted personality and a philanthropist of his time. It is quite essential to refer to founder member Sh. Anand Sarup who worked meticulously along with numerous other famed personalities for the systematic development and growth of the institution. The society has earned a distinctive place in the educational arena as our students have won laurels in the academic as well as Cocurricular activities. Our alumni have excelled in various fields like judiciary, civil services, education, sports and medical services. The society aims at making students better human beings and encouraging professional growth of our budding geniuses.