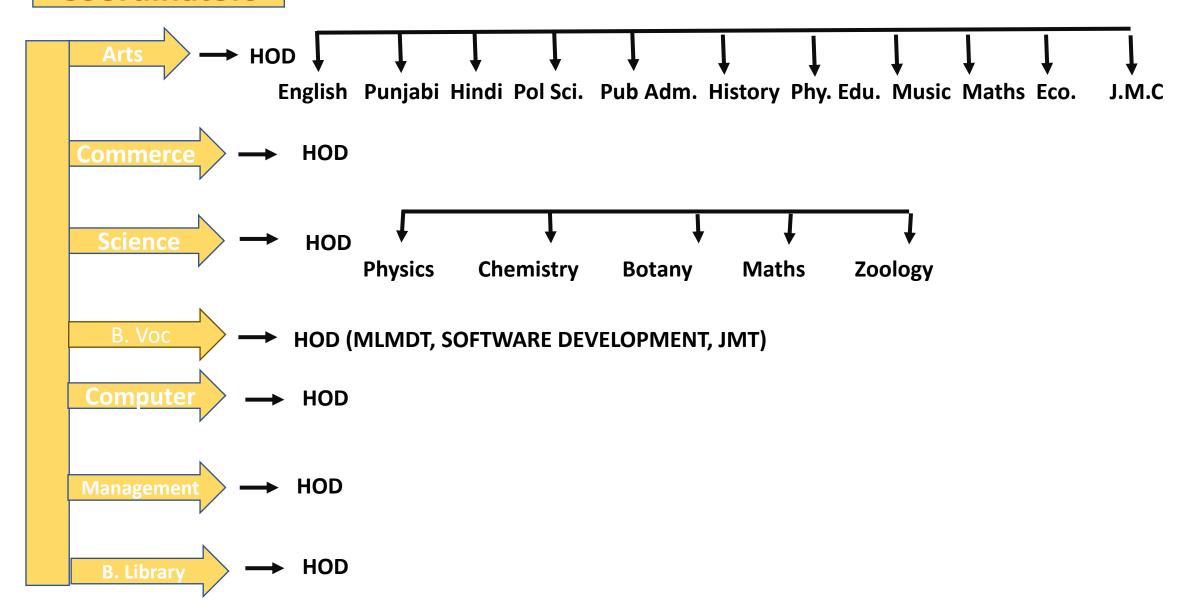

e society.
- To provide opportunities for exploring the talent of the young minds.
- To provide the supportive atmosphere for promoting the individual and collective excellence of the students.
- To design programmes for training students to attain logical and critical thinking for encountering the challenges ahead.
- To build state of the art infrastructure with latest technology so as to enhance the teaching learning experience.
- To create a cadre of motivated and prospective individuals.
- To provide and enrich the educational programmes/courses in various disciplines/ streams in response to changing regional, national and global scenario, with emphasis on employment/skill oriented programmes in formal and non-formal mode.

#### **Planning and Execution Structure**



## Coordinators











Our Founder Executive Member Pandit Anand Sarup Ji (1917-1987)

A venerable Luminary who parented the S.D. Institutions inimitably when it needed care, support and protection

Dr. Raghubir Parkash Ji (1906-1997)

A Pious soul, Educationist, A dynamic
Philanthropist who fostered the S.D.

Educational Institutions at the Nascent stage

Our Founder President

S.D. College Barnala was established in the year 1956. Now it has completed its glorious 68 years. It is being run by S.D. College Educational Society (Regd.) Barnala. The institution has emerged as a major platform in the field of education for the Malwa belt which was earlier an educationally backward zone. The foundation of this society was laid under the guidance of Dr. Raghubir Parkash, a multifaceted personality and a phi