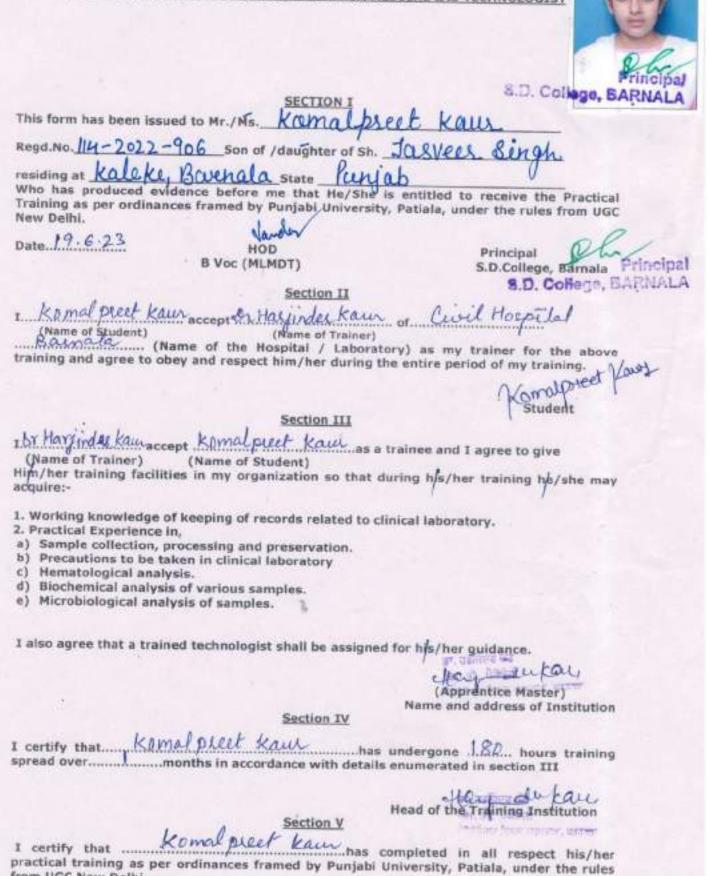

|       |                  | Session 2023-24         |                  |
|-------|------------------|-------------------------|------------------|
| S.NO. | NAME             | Palce of training       | Date of training |
| 1.    | Manpreet Kaur    | Civil Hospital, Barnala | 22/7/23          |
| 2.    | Manpreet Kaur    | Civil Hospital, Barnala | 22/7/23          |
| 3.    | Sapna            | Civil Hospital, Barnala | 22/7/23          |
| 4.    | Suneh Kaur       | Civil Hospital, Barnala | 22/7/23          |
| 5.    | Ramandeep Kaur   | Civil Hospital, Barnala | 22/7/23          |
| 6.    | Arshpreet Kaur   | Civil Hospital, Barnala | 22/7/23          |
| 7.    | Jagdeep Singh    | Civil Hospital, Barnala | 19/6/23          |
| 8.    | Amritpreet Kaur  | Civil Hospital, Barnala | 22/7/23          |
| 9.    | Lakhvir Kaur     | Civil Hospital, Barnala | 19/6/23          |
| 10.   | Khushpreet Kaur  | Civil Hospital, Barnala | 19/6/23          |
| 11.   | Bhumi Singh      | Civil Hospital, Barnala | 19/6/23          |
| 12.   | Palak            | Civil Hospital, Barnala | 19/6/23          |
| 13.   | Tanvi            | Civil Hospital, Barnala | 19/6/23          |
| 14.   | Sukhvir Kaur     | Civil Hospital, Barnala | 19/6/23          |
| 15.   | Komalpreet Kaur  | Civil Hospital, Barnala | 19/6/23          |
| 16.   | Manpreet Kaur    | Civil Hospital ,Barnala | 19/6/23          |
| 17.   | Shivcharan Singh | Civil Hospital, Barnala | 19/6/23          |
| 18.   | Shimal Saifi     | Civil Hospital, Barnala | 19/6/23          |
| 19.   | Azeem            | Civil Hospital, Barnala | 19/6/23          |
| 20.   | Harshdeep Kaur   | Civil Hospital, Barnala | 19/6/23          |