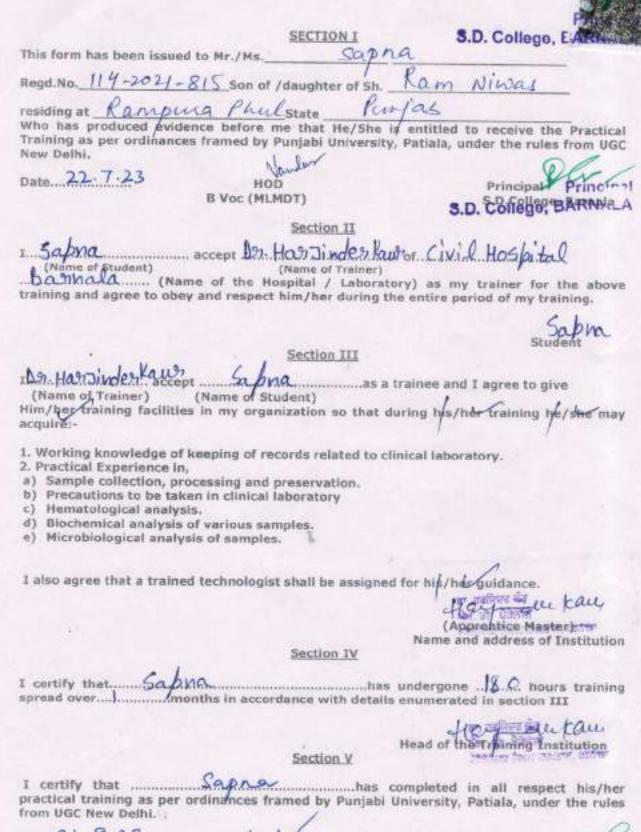

|       |                  | Session 2023-24         |                  |
|-------|------------------|-------------------------|------------------|
| S.NO. | NAME             | Palce of training       | Date of training |
| 1.    | Manpreet Kaur    | Civil Hospital, Barnala | 22/7/23          |
| 2.    | Manpreet Kaur    | Civil Hospital, Barnala | 22/7/23          |
| 3.    | Sapna            | Civil Hospital, Barnala | 22/7/23          |
| 4.    | Suneh Kaur       | Civil Hospital, Barnala | 22/7/23          |
| 5.    | Ramandeep Kaur   | Civil Hospital, Barnala | 22/7/23          |
| 6.    | Arshpreet Kaur   | Civil Hospital, Barnala | 22/7/23          |
| 7.    | Jagdeep Singh    | Civil Hospital, Barnala | 19/6/23          |
| 8.    | Amritpreet Kaur  | Civil Hospital, Barnala | 22/7/23          |
| 9.    | Lakhvir Kaur     | Civil Hospital, Barnala | 19/6/23          |
| 10.   | Khushpreet Kaur  | Civil Hospital, Barnala | 19/6/23          |
| 11.   | Bhumi Singh      | Civil Hospital, Barnala | 19/6/23          |
| 12.   | Palak            | Civil Hospital, Barnala | 19/6/23          |
| 13.   | Tanvi            | Civil Hospital, Barnala | 19/6/23          |
| 14.   | Sukhvir Kaur     | Civil Hospital, Barnala | 19/6/23          |
| 15.   | Komalpreet Kaur  | Civil Hospital, Barnala | 19/6/23          |
| 16.   | Manpreet Kaur    | Civil Hospital ,Barnala | 19/6/23          |
| 17.   | Shivcharan Singh | Civil Hospital, Barnala | 19/6/23          |
| 18.   | Shimal Saifi     | Civil Hospital, Barnala | 19/6/23          |
| 19.   | Azeem            | Civil Hospital, Barnala | 19/6/23          |
| 20.   | Harshdeep Kaur   | Civil Hospital, Barnala | 19/6/23          |

Dated:12.06.2023

No. SDC(B)/2023/17451

The CMO Civil Hospital Barnala-148101

Sub: One-month training of 15 students.

Sir.

With due respect, I want to inform you that there is B.Voc (Medical Laboratory and Molecular Diagnostic Technology) course in S.D. College, Barnala. The following students of B.Voc MLMDT-I of our college want to undergo one month training in Civil Hospital Barnala from 3rd week of June 2023.

- 1) Manpreet Kaur
- 2) Manpreet Kaur
- 3) Arshpreet Kaur
- 4) Sunch Kaur
- 5) Sapna
- 6) Jai Partap Singh
- 7) Raman Sharma

Kindly permit them for the same.

With Profoundest Regards,

Yours Sincerely, S.D. College, BARNAL