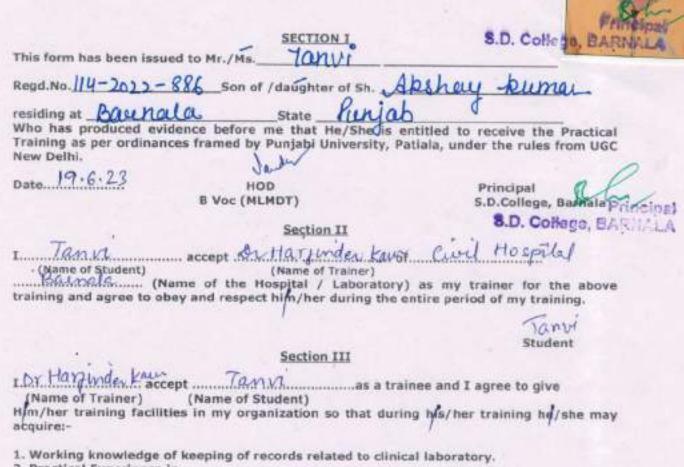

|       |                  | Session 2023-24         |                  |
|-------|------------------|-------------------------|------------------|
| S.NO. | NAME             | Palce of training       | Date of training |
| 1.    | Manpreet Kaur    | Civil Hospital, Barnala | 22/7/23          |
| 2.    | Manpreet Kaur    | Civil Hospital, Barnala | 22/7/23          |
| 3.    | Sapna            | Civil Hospital, Barnala | 22/7/23          |
| 4.    | Suneh Kaur       | Civil Hospital, Barnala | 22/7/23          |
| 5.    | Ramandeep Kaur   | Civil Hospital, Barnala | 22/7/23          |
| 6.    | Arshpreet Kaur   | Civil Hospital, Barnala | 22/7/23          |
| 7.    | Jagdeep Singh    | Civil Hospital, Barnala | 19/6/23          |
| 8.    | Amritpreet Kaur  | Civil Hospital, Barnala | 22/7/23          |
| 9.    | Lakhvir Kaur     | Civil Hospital, Barnala | 19/6/23          |
| 10.   | Khushpreet Kaur  | Civil Hospital, Barnala | 19/6/23          |
| 11.   | Bhumi Singh      | Civil Hospital, Barnala | 19/6/23          |
| 12.   | Palak            | Civil Hospital, Barnala | 19/6/23          |
| 13.   | Tanvi            | Civil Hospital, Barnala | 19/6/23          |
| 14.   | Sukhvir Kaur     | Civil Hospital, Barnala | 19/6/23          |
| 15.   | Komalpreet Kaur  | Civil Hospital, Barnala | 19/6/23          |
| 16.   | Manpreet Kaur    | Civil Hospital ,Barnala | 19/6/23          |
| 17.   | Shivcharan Singh | Civil Hospital, Barnala | 19/6/23          |
| 18.   | Shimal Saifi     | Civil Hospital, Barnala | 19/6/23          |
| 19.   | Azeem            | Civil Hospital, Barnala | 19/6/23          |
| 20.   | Harshdeep Kaur   | Civil Hospital, Barnala | 19/6/23          |