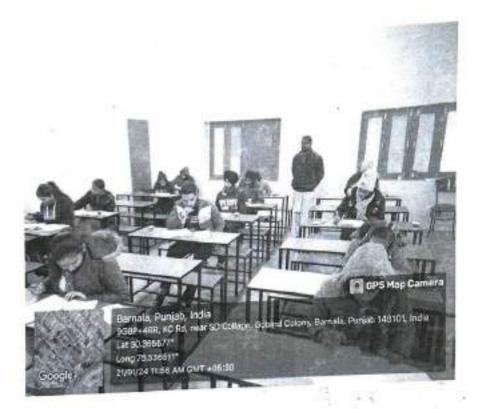

## Report: National Graduation Physics Examination (NGPE) conducted in the College Campus on 21 Jan 2024

Department of Physics in collaboration with Indian Association of Physics Teachers, conducted a national level exam NGPE-2024 for BSc Non-Medical students. In this session 27 students appears in the exam and out of which 8 students get centre top merit certificates. Dr Manoj Kumar Gupta Centre Incharge of NGPE-2024 congratulate to the students got merit certificates of this examination.