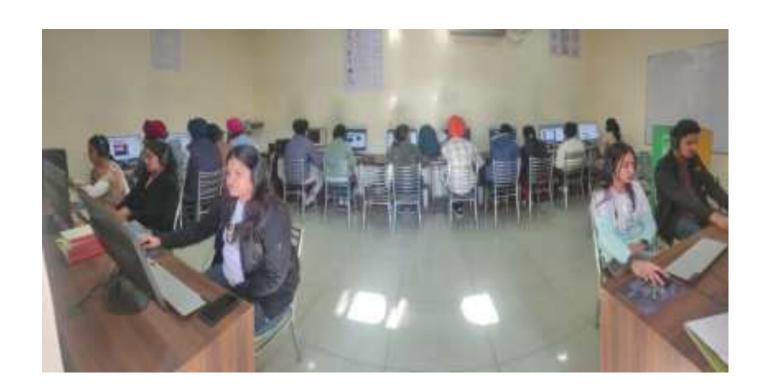

#### **Communication Skills Enhancement Programme**

The Department of English, S.D. College, Barnala, organised a one-month Communication Skills Enhancement Programme from October 30 to November 20, 2023, which witnessed enthusiastic participation from 60 students. The programme aimed to refine various facets of communication, emphasising both verbal and non-verbal skills essential for personal and professional development. Practical learning in the English Language Lab was central to the experience, allowing students to engage in interactive sessions covering topics such as effective public speaking, presentation skills, interpersonal communication, and active listening. Workshops on body language and voice modulation were also included. Additionally, the programme incorporated group discussions, roleplaying exercises, and mock interviews to foster teamwork and boost confidence. The programme not only aimed to enhance linguistic proficiency but also focused on building critical thinking and problem-solving abilities, equipping students to navigate diverse communication scenarios in their academic and future professional endeavours. The initiative received overwhelmingly positive feedback, with students expressing newfound confidence and a deeper understanding of the pivotal role strong communication skills play in today's competitive world. Overall, this programme not only fulfilled its objective of enhancing communication skills but also inspired participants to become more articulate and impactful communicators.