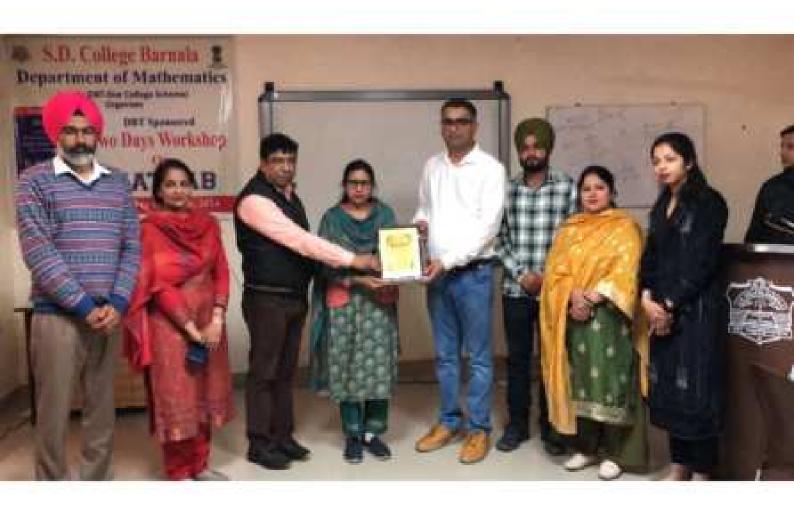

#### STUDENT SUPPORT AND PROGRESSION

| 5.1.3 | 5.1.3 Capacity development and skills enhancement program during Year 2023-24     |              |                        |  |  |
|-------|-----------------------------------------------------------------------------------|--------------|------------------------|--|--|
| Sr.   | Name of Activity                                                                  | Total        | Date                   |  |  |
| No.   |                                                                                   | Participants |                        |  |  |
| 1.    | Awareness Rally under Swachhata Abhiyan                                           | 130          | 27-09-2023             |  |  |
| 2     | Communication Skills Enhancement Programme                                        | 60           | 30-10-23 to 20-11-2023 |  |  |
| 3.    | Blood Donation Camp by NSS Dept.                                                  | 110          | 30-11-2023             |  |  |
| 4.    | Yoga and Meditation Workshop                                                      | 122          | 1-2-2024 to 5-02- 2024 |  |  |
| 5.    | One Day Camp under Swachh Bharat Abhiyan                                          | 113          | 8-2-2024               |  |  |
| 6.    | Pre-Placement Programme on Soft Skills                                            | 120          | 4-3-24 to 6-3-24       |  |  |
| 7.    | Workshop on Software 'Matlab'                                                     | 35           | 12-3-2024 to 13-3-2024 |  |  |
| 8.    | Three Days Hands on Training Programme Cum Workshop on Electronics Based Projects | 75           | 12-3-24 to 14-03-2024  |  |  |
| 9.    | One Day Hands Training Programme on Exploring Oscilloscopes: CRO vs DSO           | 29           | 18-03-2024             |  |  |
| 10.   | Workshop on "AI Tools For Everyday Solutions" &  "Vedic Maths"                    | 25           | 12-04-2024             |  |  |
| 11.   | Yoga and Meditation Session on International Yoga  Day                            | 150          | 21-6-2024              |  |  |