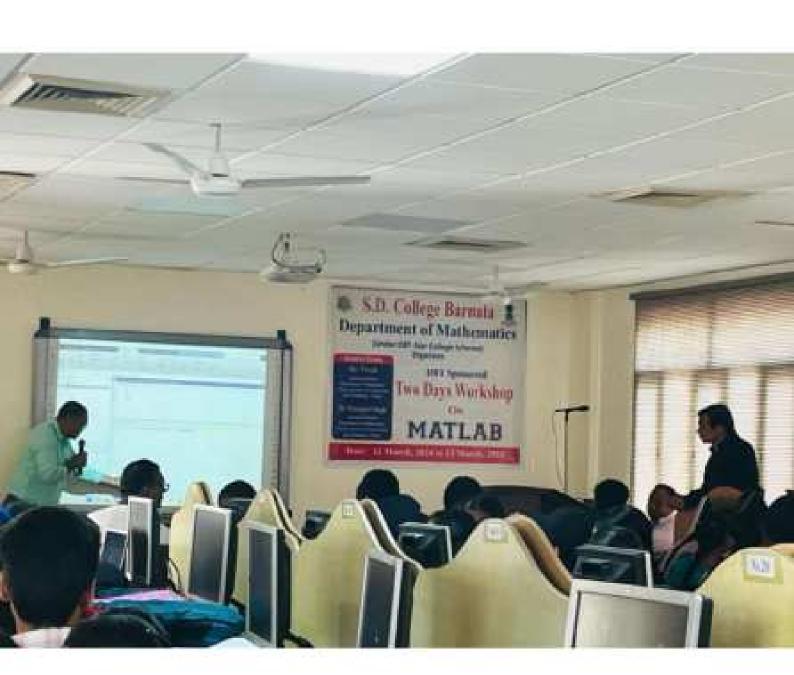

#### STUDENT SUPPORT AND PROGRESSION

| 5.1.3 | 5.1.3 Capacity development and skills enhancement program during Year 2023-24     |              |                        |  |  |
|-------|-----------------------------------------------------------------------------------|--------------|------------------------|--|--|
| Sr.   | Name of Activity                                                                  | Total        | Date                   |  |  |
| No.   |                                                                                   | Participants |                        |  |  |
| 1.    | Awareness Rally under Swachhata Abhiyan                                           | 130          | 27-09-2023             |  |  |
| 2     | Communication Skills Enhancement Programme                                        | 60           | 30-10-23 to 20-11-2023 |  |  |
| 3.    | Blood Donation Camp by NSS Dept.                                                  | 110          | 30-11-2023             |  |  |
| 4.    | Yoga and Meditation Workshop                                                      | 122          | 1-2-2024 to 5-02- 2024 |  |  |
| 5.    | One Day Camp under Swachh Bharat Abhiyan                                          | 113          | 8-2-2024               |  |  |
| 6.    | Pre-Placement Programme on Soft Skills                                            | 120          | 4-3-24 to 6-3-24       |  |  |
| 7.    | Workshop on Software 'Matlab'                                                     | 35           | 12-3-2024 to 13-3-2024 |  |  |
| 8.    | Three Days Hands on Training Programme Cum Workshop on Electronics Based Projects | 75           | 12-3-24 to 14-03-2024  |  |  |
| 9.    | One Day Hands Training Programme on Exploring Oscilloscopes: CRO vs DSO           | 29           | 18-03-2024             |  |  |
| 10.   | Workshop on "AI Tools For Everyday Solutions" &  "Vedic Maths"                    | 25           | 12-04-2024             |  |  |
| 11.   | Yoga and Meditation Session on International Yoga  Day                            | 150          | 21-6-2024              |  |  |