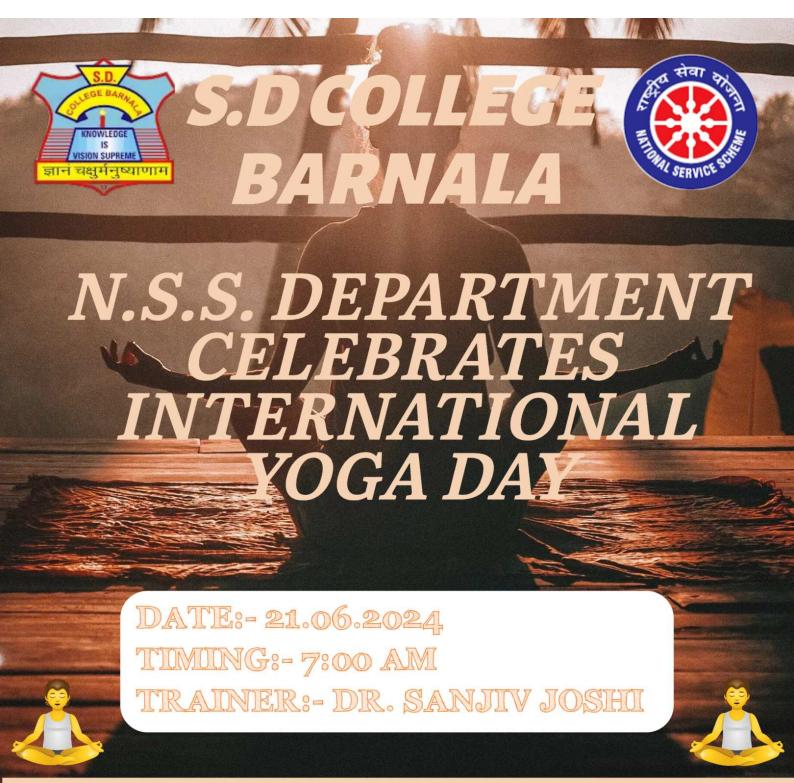

#### STUDENT SUPPORT AND PROGRESSION

| 5.1.3 | 5.1.3 Capacity development and skills enhancement program during Year 2023-24     |              |                        |  |  |
|-------|-----------------------------------------------------------------------------------|--------------|------------------------|--|--|
| Sr.   | Name of Activity                                                                  | Total        | Date                   |  |  |
| No.   |                                                                                   | Participants |                        |  |  |
| 1.    | Awareness Rally under Swachhata Abhiyan                                           | 130          | 27-09-2023             |  |  |
| 2     | Communication Skills Enhancement Programme                                        | 60           | 30-10-23 to 20-11-2023 |  |  |
| 3.    | Blood Donation Camp by NSS Dept.                                                  | 110          | 30-11-2023             |  |  |
| 4.    | Yoga and Meditation Workshop                                                      | 122          | 1-2-2024 to 5-02- 2024 |  |  |
| 5.    | One Day Camp under Swachh Bharat Abhiyan                                          | 113          | 8-2-2024               |  |  |
| 6.    | Pre-Placement Programme on Soft Skills                                            | 120          | 4-3-24 to 6-3-24       |  |  |
| 7.    | Workshop on Software 'Matlab'                                                     | 35           | 12-3-2024 to 13-3-2024 |  |  |
| 8.    | Three Days Hands on Training Programme Cum Workshop on Electronics Based Projects | 75           | 12-3-24 to 14-03-2024  |  |  |
| 9.    | One Day Hands Training Programme on Exploring Oscilloscopes: CRO vs DSO           | 29           | 18-03-2024             |  |  |
| 10.   | Workshop on "AI Tools For Everyday Solutions" &  "Vedic Maths"                    | 25           | 12-04-2024             |  |  |
| 11.   | Yoga and Meditation Session on International Yoga  Day                            | 150          | 21-6-2024              |  |  |