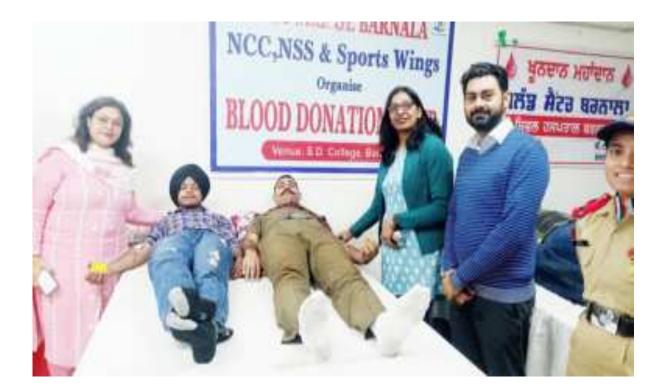

#### STUDENT SUPPORT AND PROGRESSION

| 5.1.3 | 5.1.3 Capacity development and skills enhancement program during Year 2023-24     |              |                        |  |  |
|-------|-----------------------------------------------------------------------------------|--------------|------------------------|--|--|
| Sr.   | Name of Activity                                                                  | Total        | Date                   |  |  |
| No.   |                                                                                   | Participants |                        |  |  |
| 1.    | Awareness Rally under Swachhata Abhiyan                                           | 130          | 27-09-2023             |  |  |
| 2     | Communication Skills Enhancement Programme                                        | 60           | 30-10-23 to 20-11-2023 |  |  |
| 3.    | Blood Donation Camp by NSS Dept.                                                  | 110          | 30-11-2023             |  |  |
| 4.    | Yoga and Meditation Workshop                                                      | 122          | 1-2-2024 to 5-02- 2024 |  |  |
| 5.    | One Day Camp under Swachh Bharat Abhiyan                                          | 113          | 8-2-2024               |  |  |
| 6.    | Pre-Placement Programme on Soft Skills                                            | 120          | 4-3-24 to 6-3-24       |  |  |
| 7.    | Workshop on Software 'Matlab'                                                     | 35           | 12-3-2024 to 13-3-2024 |  |  |
| 8.    | Three Days Hands on Training Programme Cum Workshop on Electronics Based Projects | 75           | 12-3-24 to 14-03-2024  |  |  |
| 9.    | One Day Hands Training Programme on Exploring Oscilloscopes: CRO vs DSO           | 29           | 18-03-2024             |  |  |
| 10.   | Workshop on "AI Tools For Everyday Solutions" &  "Vedic Maths"                    | 25           | 12-04-2024             |  |  |
| 11.   | Yoga and Meditation Session on International Yoga  Day                            | 150          | 21-6-2024              |  |  |