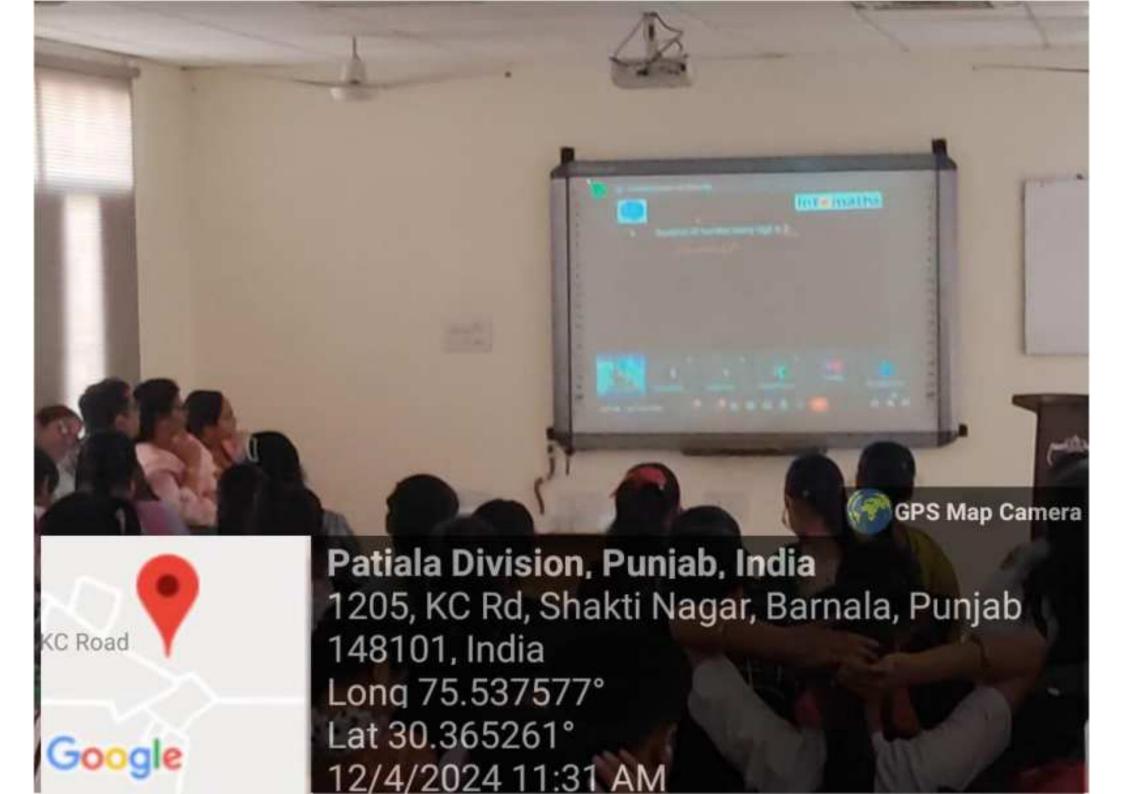

#### Communication Skills Enhancement Programme

Dates: 30 Oct 2023 to 20 Nov 2023

Registration link: <a href="https://forms.gle/6jtpgx4WLPTHHo9B7">https://forms.gle/6jtpgx4WLPTHHo9B7</a>

(e-certificates will be awarded after successful completion of the Programme)

#### **Communication Skills Enhancement Programme**

The Department of English, S.D. College, Barnala, organised a one-month Communication Skills Enhancement Programme from October 30 to November 20, 2023, which witnessed enthusiastic participation from 60 students. The programme aimed to refine various facets of communication, emphasising both verbal and non-verbal skills essential for personal and professional development. Practical learning in the English Language Lab was central to the experience, allowing students to engage in interactive sessions covering topics such as effective public speaking, presentation skills, interpersonal communication, and active listening. Workshops on body language and voice modulation were also included. Additionally, the programme incorporated group discussions, roleplaying exercises, and mock interviews to foster teamwork and boost confidence. The programme not only aimed to enhance linguistic proficiency but also focused on building critical thinking and problem-solving abilities, equipping students to navigate diverse communication scenarios in their academic and future professional endeavours. The initiative received overwhelmingly positive feedback, with students expressing newfound confidence and a deeper understanding of the pivotal role strong communication skills play in today's competitive world. Overall, this programme not only fulfilled its objective of enhancing communication skills but also inspired participants to become more articulate and impactful communicators.