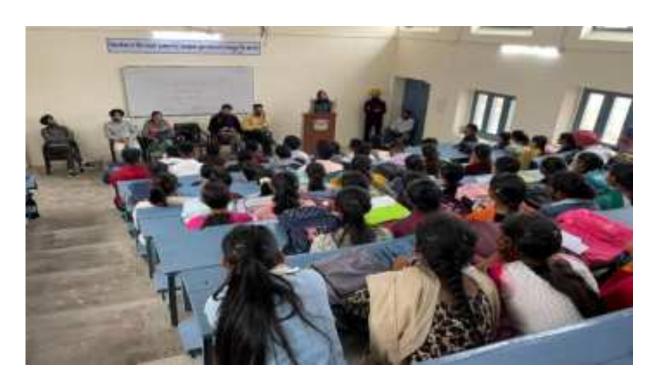

## N.S.S DEPARTMENT ORGANIZES RALLY ON SWACHHATA ABHIYAN

September 27, 2023 TIMING:- 9:30 AM

www.sdcollegeinstitutions.org

#### Awareness rally under Swachhata Abhiyan

On 27th September 2023, an avareness sally was organized by the NSS Department of SD College Barnala. In leep the environment clear under Swachh Bhacat Abbiyan. The ruly started from the college and persent through NC flood and returned from the station, the main purpose of this ruly was to plant sapings to keep the environment clean. NSS Coordinator De Reutu Aggarwal and all program officers also participated in the ruly. Students were motivating the general public to keep their surroundings clean, plant at many trees at postation for the party of the environment and ensure their maintenance in this ruly. 130 secontains including 20 boys and 60 gMs were participated College Principal De Barna Meima congrutabilities the entire team and students and shared their views with the children are motivated them to come forward for a safe and healthy life for the coming generations to plant as many septings as possible and keep their curroundings clean. NSS coordinator De Beetu Aggarwal outlined the rully and motivated the children. All Emgram officers were present there.