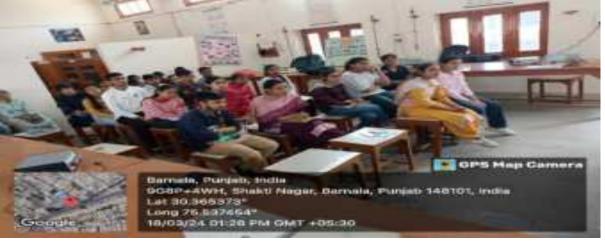

acks of each depending on the measuring circumstances. The second session covered the practical uses of these two instruments in the several Physics Practicals prescribed in syllabus of B.SC Physics. Under the direction of a resource person, B.SC. II and III students enthusiastically performed various experiments using these devices. In addition, students were taught how to test a variety of electrical components, including diodes, NPN and PNP transistors, capacitors, and others, using these two devices. Approximately forty students of B.SC. II and III in two batches took part in this one-day training program. On this occasion, Prof. Ashwani Kumar Sikri, Vice Principal, Dr. Baltej Singh, Dr. Manoj Kumar Gupta and Dr. Sanjay Kumar Singh were present. Dr Baltej Singh gave vote of thanks.





Dr. Baltej Singh Head, Department of Physics One Day Hands on Training program against by Department of Physics of S.D. Cellege Bormala "
Under DET Star Cellege Schame
On 18-03-2024 Person: Dr. Asha Rank

| f42      | Name                | Clan            | Rollmo.      | Synature               |
|----------|---------------------|-----------------|--------------|------------------------|
| 2.       | Palak               | BSC III NM      | 250203002    | 1-1-8                  |
|          | Kusumanjali         | ESC 78 Nm       | 2302=3008    | Rysmones               |
| T.       | Mishu<br>Sandhya    | BSC (III) NH    | 230203003    | Mine                   |
| 5        | Tokhan Gary         | BSc (III) NM    | 230203012    | Sandhya<br>Toshar Gasq |
| er<br>Er | Brokent Konsel      |