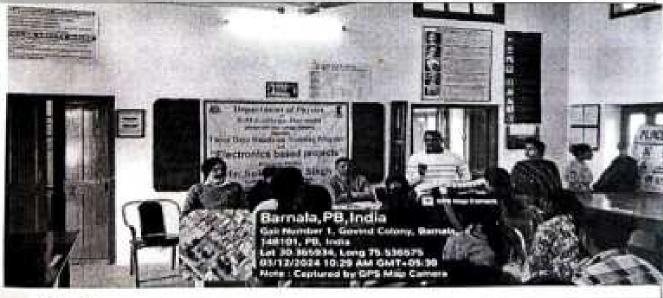

#### STUDENT SUPPORT AND PROGRESSION

| 5.1.3 | 5.1.3 Capacity development and skills enhancement program during Year 2023-24     |              |                        |  |  |
|-------|-----------------------------------------------------------------------------------|--------------|------------------------|--|--|
| Sr.   | Name of Activity                                                                  | Total        | Date                   |  |  |
| No.   |                                                                                   | Participants |                        |  |  |
| 1.    | Awareness Rally under Swachhata Abhiyan                                           | 130          | 27-09-2023             |  |  |
| 2     | Communication Skills Enhancement Programme                                        | 60           | 30-10-23 to 20-11-2023 |  |  |
| 3.    | Blood Donation Camp by NSS Dept.                                                  | 110          | 30-11-2023             |  |  |
| 4.    | Yoga and Meditation Workshop                                                      | 122          | 1-2-2024 to 5-02- 2024 |  |  |
| 5.    | One Day Camp under Swachh Bharat Abhiyan                                          | 113          | 8-2-2024               |  |  |
| 6.    | Pre-Placement Programme on Soft Skills                                            | 120          | 4-3-24 to 6-3-24       |  |  |
| 7.    | Workshop on Software 'Matlab'                                                     | 35           | 12-3-2024 to 13-3-2024 |  |  |
| 8.    | Three Days Hands on Training Programme Cum Workshop on Electronics Based Projects | 75           | 12-3-24 to 14-03-2024  |  |  |
| 9.    | One Day Hands Training Programme on Exploring Oscilloscopes: CRO vs DSO           | 29           | 18-03-2024             |  |  |
| 10.   | Workshop on "AI Tools For Everyday Solutions" &  "Vedic Maths"                    | 25           | 12-04-2024             |  |  |
| 11.   | Yoga and Meditation Session on International Yoga  Day                            | 150          | 21-6-2024              |  |  |