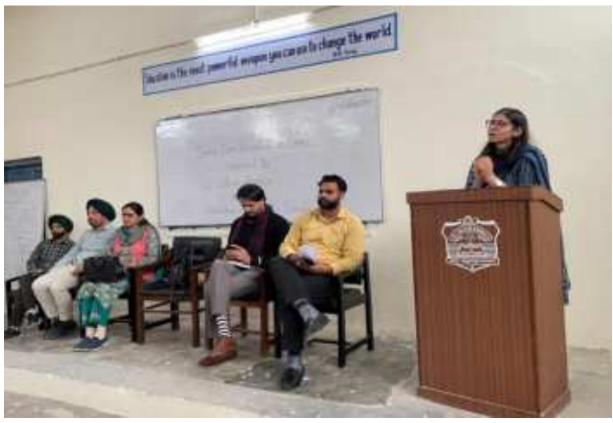

## N.S.S DEPARTMENT ORGANIZES RALLY ON SWACHHATA ABHIYAN

September 27, 2023 TIMING:- 9:30 AM

www.sdcollegeinstitutions.org

#### Awareness rally under Swachhata Abhiyan

On 27th September 2023, an avareness sally was organized by the NSS Department of SD College Barnala. In leep the environment clear under Swachh Bhacat Abbiyan. The ruly started from the college and persent through NC flood and returned from the station, the main purpose of this ruly was to plant sapings to keep the environment clean. NSS Coordinator De Reutu Aggarwal and all program officers also participated in the ruly. Students were motivating the general public to keep their surroundings clean, plant at many trees at postation for the party of the environment and ensure their maintenance in this ruly. 130 secontains including 20 boys and 60 gMs were participated College Principal De Barna Meima congrutabilities the entire team and students and shared their views with the children are motivated them to come forward for a safe and healthy life for the coming generations to plant as many septings as possible and keep their curroundings clean. NSS coordinator De Beetu Aggarwal outlined the rully and motivated the children. All Emgram officers were present there.