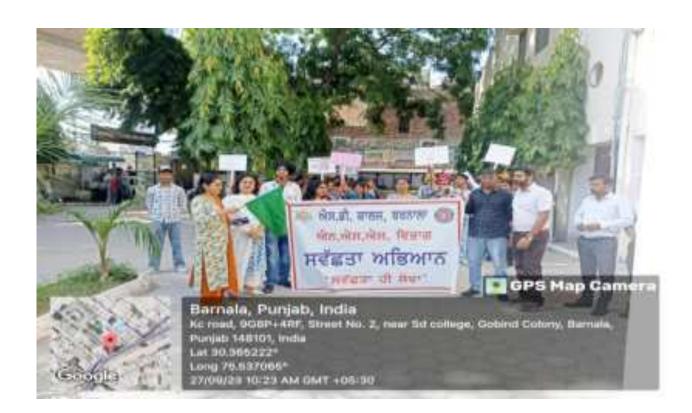

## N.S.S DEPARTMENT ORGANIZES RALLY ON SWACHHATA ABHIYAN

September 27, 2023 TIMING:- 9:30 AM

www.sdcollegeinstitutions.org

#### Awareness rally under Swachhata Abhiyan

On 27th September 2023, an avareness sally was organized by the NSS Department of SD College Barnala. In leep the environment clear under Swachh Bhacat Abbiyan. The ruly started from the college and persent through NC flood and returned from the station, the main purpose of this ruly was to plant sapings to keep the environment clean. NSS Coordinator De Reutu Aggarwal and all program officers also participated in the ruly. Students were motivating the general public to keep their surroundings clean, plant at many trees at postation for the party of the environment and ensure their maintenance in this ruly. 130 secontains including 20 boys and 60 gMs were participated College Principal De Barna Meima congrutabilities the entire team and students and shared their views with the children are motivated them to come forward for a safe and healthy life for the coming generations to plant as many septings as possible and keep their curroundings clean. NSS coordinator De Beetu Aggarwal outlined the rully and motivated the children. All Emgram officers were present there.