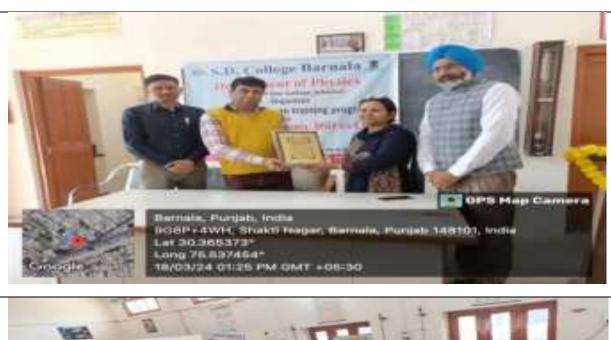

wbacks of each depending on the measuring circumstances. The second session covered the practical uses of these two instruments in the several Physics Practicals prescribed in syllabus of B.SC Physics. Under the direction of a resource person, B.SC. II and III students enthusiastically performed various experiments using these devices. In addition, students were taught how to test a variety of electrical components, including diodes, NPN and PNP transistors, capacitors, and others, using these two devices. Approximately forty students of B.SC. II and III in two batches took part in this one-day training program. On this occasion, Prof. Ashwani Kumar Sikri, Vice Principal, Dr. Baltej Singh, Dr. Manoj Kumar Gupta and Dr. Sanjay Kumar Singh were present. Dr Baltej Singh gave vote of thanks.





Dr. Baltej Singh Head, Department of Physics One Day Hands on Training program against by Department of Physics of S.D. Cellege Bormala "
Under DET Star Cellege Schame
On 18-03-2024 Person: Dr. Asha Rank

| f42      | Name                | Clan            | Rollmo.      | Synature               |
|----------|---------------------|-----------------|--------------|------------------------|
| 2.       | Palak               | BSC III NM      | 250203002    | 1-1-8                  |
|          | Kusumanjali         | ESC 78 Nm       | 2302=3008    | Rysmones               |
| T.       | Mishu<br>Sandhya    | BSC (III) NH    | 230203003    | Mine                   |
| 5        | Tokhan Gary         | BSc (III) NM    | 230203012    | Sandhya<br>Toshar Gasq |
| er<br>Er | Brokent Konsel